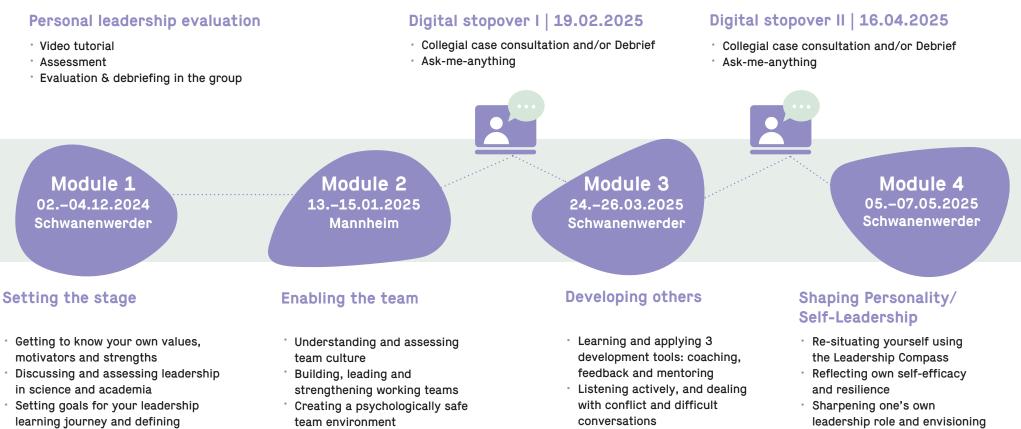

## Developing Leadership | 3-6-24

- Target group: junior research group leaders with preferably not more than 2 years of leadership experience.
- Programme language: English
- Price: €3,500 plus VAT. The price includes participation in the programme with all documents, as well as accommodation and meals during the attendance modules.
- **Certificate of attendance:** Participants who attend at least 2/3 of the programme will receive a certificate.
- **Duration and locations:** The modules start on the first day at 6 p.m. (M1) / 7.30 p.m. (M2, M3, M4) and end on the third day at 3 p.m. They take place in Schwanenwerder (M1, M3, M4) and Mannheim (M2). Two digital stopovers (10 - 12 a.m.) via Zoom are also part of the programme.