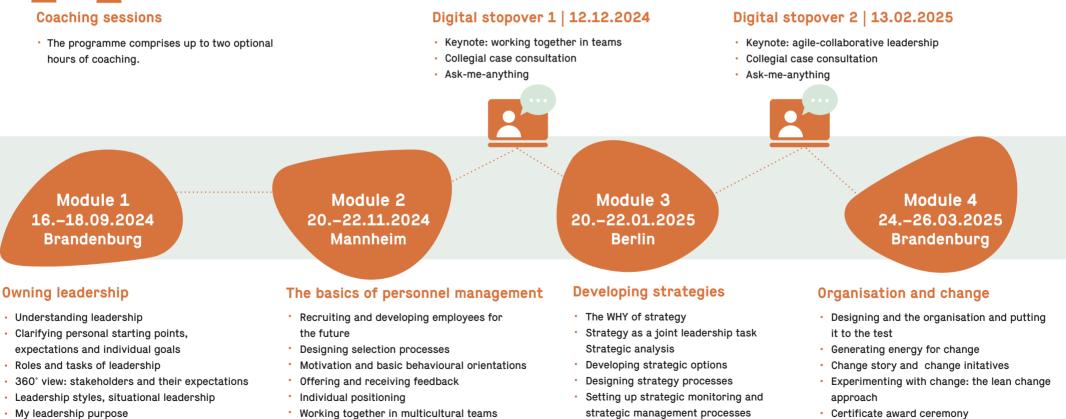

## Experiencing Leadership | 2-9-24

- Target group: middle management, i.e. department and division heads both in research and in science-supporting areas. Programme language: English
- Price: €4,500 plus VAT. The price includes participation in the programme with all documents, as well as accommodation and meals during the attendance modules.
- Certificate of attendance: Participants who attend at least 2/3 of the programme will receive a certificate.
- Duration and locations: The modules start on the first day at 6 p.m. (M1) / 7.30 p.m. (M2, M3, M4) and end on the third day at 4 p.m. They take place in Brandenburg (M1, M4), Berlin (M3) and Mannheim (M2). Two digital stopovers (9 a.m. - 1 p.m.) via Zoom are also part of the programme.